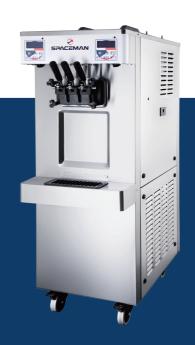

# 6368B-C 6368AB-C

### **SOFT SERVE FREEZER**

2 Flavor, Floor, Pasteurization A: Pump F<u>eed Model</u>

### Most Powerful & Versatile

Medium capacity 2-flavor floor model

## with Auto-Pasteurization

and intelligent controls