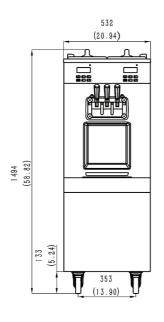

| Dimensions | Net (mm/in) | Shipping (mm/in) |
|------------|-------------|------------------|
| Width      | 532 / 21.7  | 660 / 23.6       |
| Depth      | 652/20.9    | 830 / 32.7       |
| Height     | 1494 / 58.8 | 1640 / 64.6      |