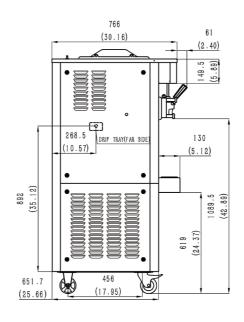

#### **SPECIFICATIONS**

| Flavors                    | 2 + Twist                         |
|----------------------------|-----------------------------------|
| Freezing Cylinders         | 2 x 1.7L / 1.8qt                  |
| Mix Hoppers                | $2 \times 12 L(8L \text{ for A})$ |
| Output Capacity (80 grams) | 520 serves/hr                     |
| Clearance Requirements     | 152mm/6" on back                  |

| Dimensions | Net (mm/in) | Shipping (mm/in) |
|------------|-------------|------------------|
| Width      | 532 / 21.7  | 660 / 23.6       |
| Depth      | 652/20.9    | 830 / 32.7       |
| Height     | 1494 / 58.8 | 1640 / 64.6      |